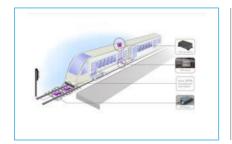

> SAFETY CENTRALIZED SUPERVISOR OF FIRE SAFETY SYSTEMS

> PLATFORM SCREEN DOORS CONTROL

> SIL4 VITAL RELAYS

> CONTROLLER AND SAFETY I/O NETWORK

> TRACK SAFETY MONITORING

> PLATFORM DETECTION

> CLEARSY SAFETY PLATFORM - SAFETY CRITICAL COMPUTER

- > AUTOMATIC TRAIN STOP
- OVERSPEED
- SIGNAL

- > HMI SAFETY PLATFORM
- ETCS BASELINE 3
- FITTED FOR INDUSTRIAL AND NUCLEAR USE