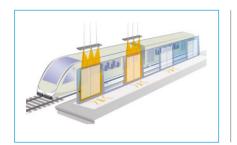

# EXAMPLES OF SAFETY CRITICAL SYSTEMS AND PRODUCTS

The following products have been designed and produced by CLEARSY. About 20 products are certified according to CENELEC standards.

> DETECTION OF A PERSON IN A GAP

> SAFETY CENTRALIZED SUPERVISOR OF FIRE SAFETY SYSTEMS

> PLATFORM SCREEN DOORS CONTROL

> SIL4 VITAL RELAYS

> CONTROLLER AND SAFETY I/O NETWORK

> TRACK SAFETY MONITORING

> PLATFORM DETECTION

> CLEARSY SAFETY PLATFORM - SAFETY CRITICAL COMPUTER

- > AUTOMATIC TRAIN STOP
- OVERSPEED
- SIGNAL

- > HMI SAFETY PLATFORM
- ETCS BASELINE 3
- FITTED FOR INDUSTRIAL AND NUCLEAR USE