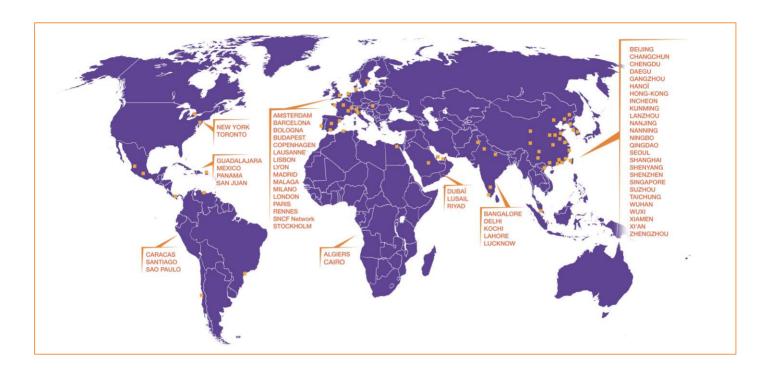

#### **COMPANY PROFILE**

- French SME created in 2001
- Independent from any customer and privately owned
- About 140 employees (mainly engineers & PhDs)
- Located in France (Aix-en-Provence, Lyon, Paris, Strasbourg)
- ISO certified (9001:2015)
- In-depth knowledge of signalling systems, CBTC, ERTMS/ETCS, interlocking, rolling stock, railway rules and standards
- In-depth knowledge of Energy standards and I&C safety systems
- Sectors: Railways, Energy/Nuclear, Defence, Micro-electronics
- Development of a portfolio of safety critical products for Railways www.clearsy.com