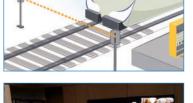

#### **DETECTION OF A** PERSON IN A GAP

Between platform doors and train: DIL - SIL3

# Hyper frequency technology: DNH barrier

TRAIN DETECTION

AND LOCATION

SIL2. Deployed in PARIS

Just track side system: in SAO PAULO and STOCKHOLM