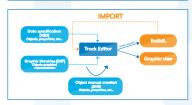

## TRACK PLAN **EDITOR**

to help users implement their track plan, from initial design to commissioning

| REFERENCES       | SIL4 NO CONTACTS           | NC CONTACTS |
|------------------|----------------------------|-------------|
| RS4.DIN.202.24V  | 2                          | 2           |
| RS4.3U.202.24V   | 2*2 (2 relays 202)         | 2*2         |
| RS4.DIN.304.24V  |                            |             |
| RS4.DIN.402.24V  |                            |             |
| RS4.DIN.406.24V  |                            |             |
| RS4.DIN.202.110V |                            |             |
| RS4.B.24.0.24    | 24 contacts right and left |             |