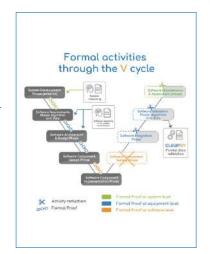

### **FORMAL APPROACH FOR CRITICAL SYSTEMS**

Up to « unattended train operation (UTO) »: Atelier B tool and B method

- · System analysis, property proof
- Automatic production of safety critical code