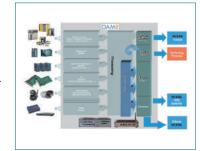

#### DATA LOGGER / **MONITORING**

High-performance railway operation SCADA. Data Logger Master Monitoring system